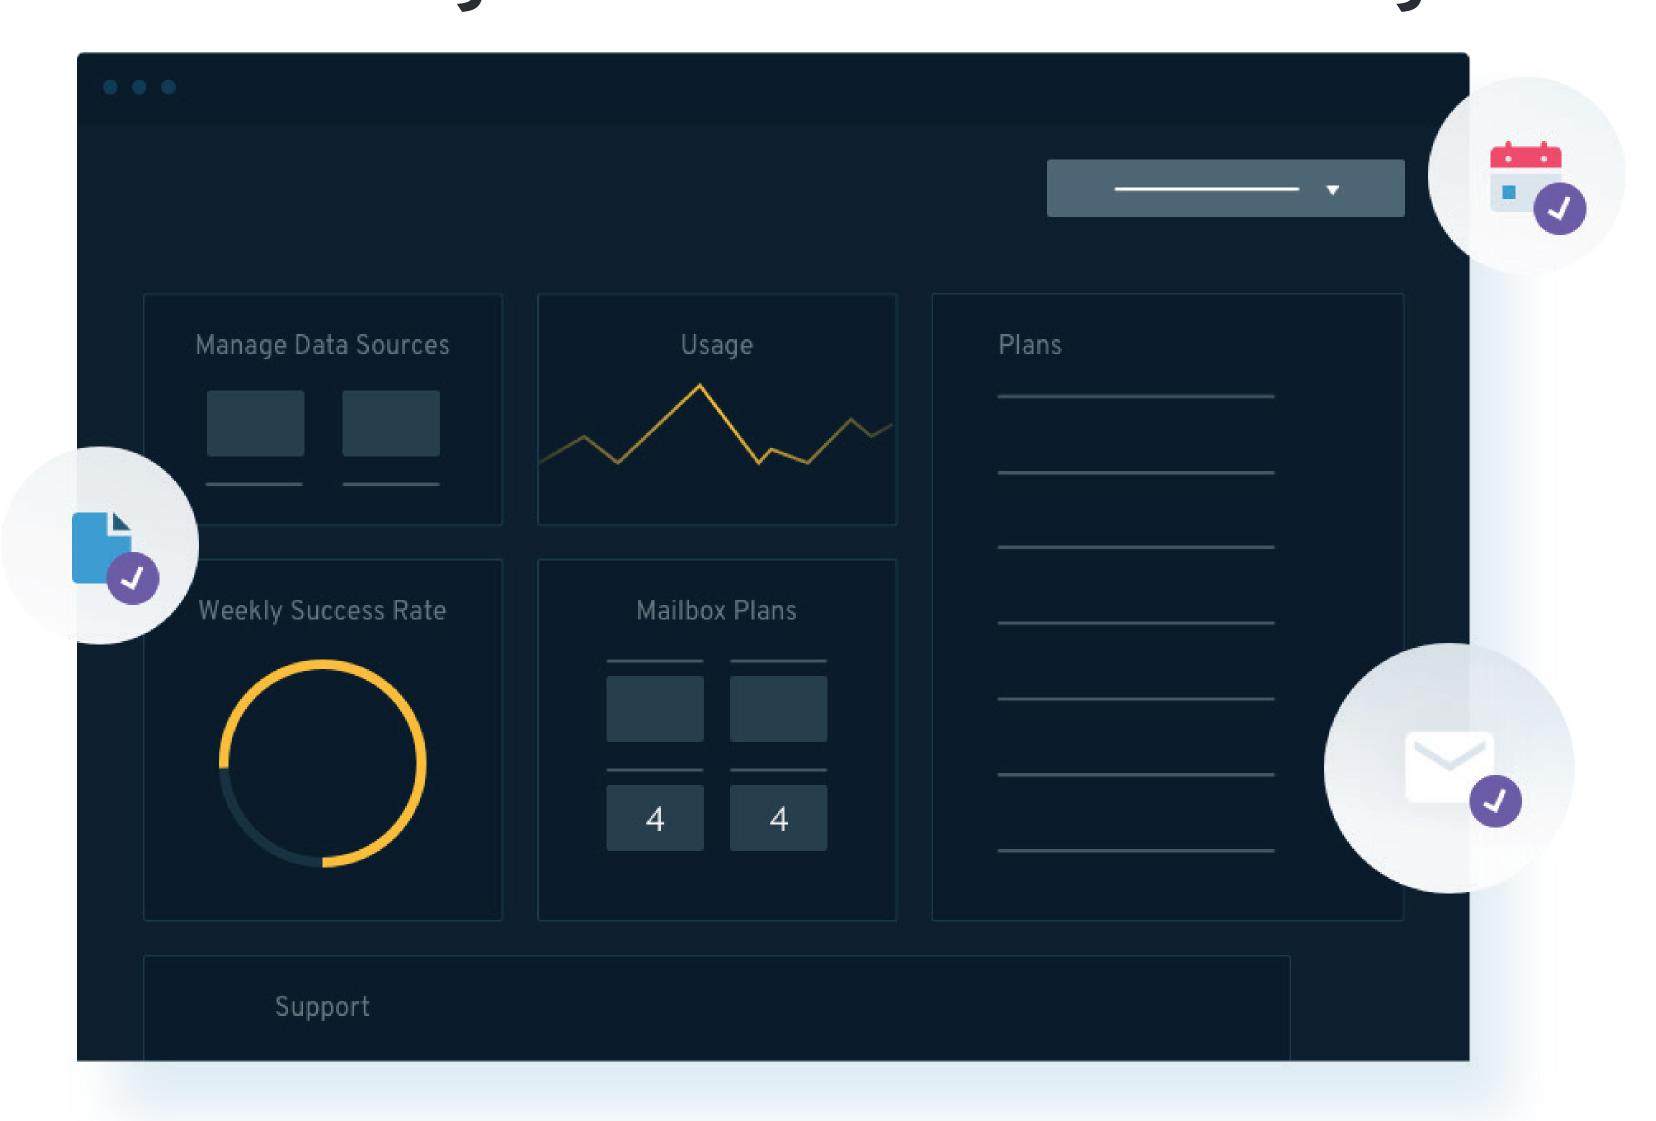

## Total coverage

Protect comprehensively for OneDrive, SharePoint Online, Exchange Online – including mailboxes, contacts, documents, and calendar items – as well as Project Online, Teams, and Groups. With our unlimited Azure storage and unlimited retention, there's no limit for your backups.

## **Tools for vital productivity**

Enable fast action and execution with metadata search of inboxes for quick identification and recovery. Notifications and at-a-glance alerts keep everyone on your team informed and ready.

### Got a need? Consider it covered

- Automated daily backups
- ✔ Flexible restore options: granular, point-in-time, out-of-place
- Multiple retention policies for mailboxes
- Ability to store backup copies outside of the Office 365 environment
- Comprehensive security, including access control and data encryption in flight and at rest
- Scales for any size organization
- Simple configuration setup wizard
- eDiscovery capabilities like compliance search & export